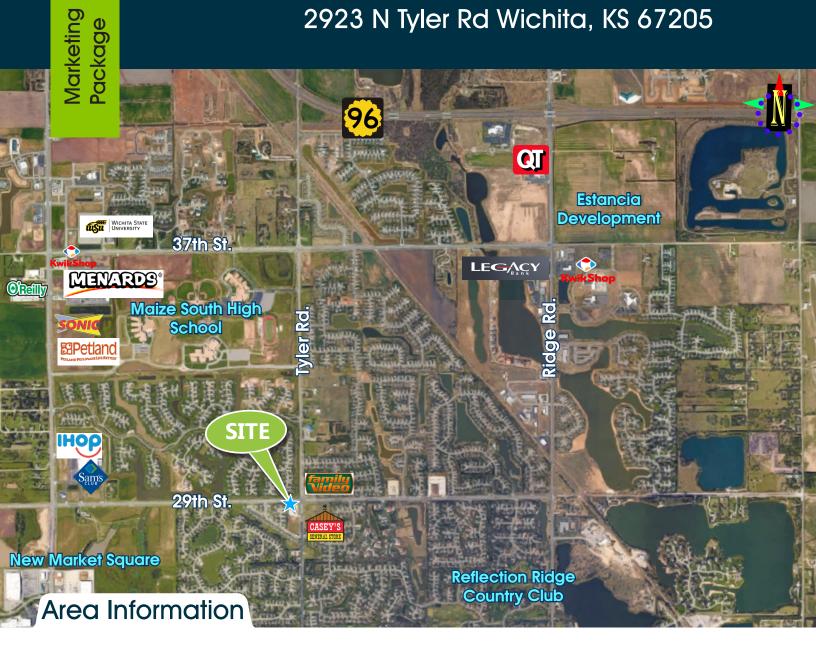

## Prime Northwest Retail 2923 N Tyler Rd Wichita, KS 67205

Area Neighbors: Maize South High School, Menards, O'Reilly's Auto Parts, Kwik Shop, Sonic, Petland, WSU West Campus, IHOP, Sam's Club, Casey's General Store, Family Video, Reflection Ridge Country Club, Quik trip, Legacy Bank, Estancia Development, and many more!