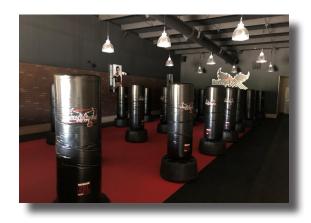

Zoning: **Limited Commercial** 

- ✓ Boxing equipment included
- ✓ Gym (suite 103) has men's and women's restrooms with lockers
- ✓ Suite 101 in cold shell condition ready to be made into restaurant, dry cleaners, salon, service provider, etc.