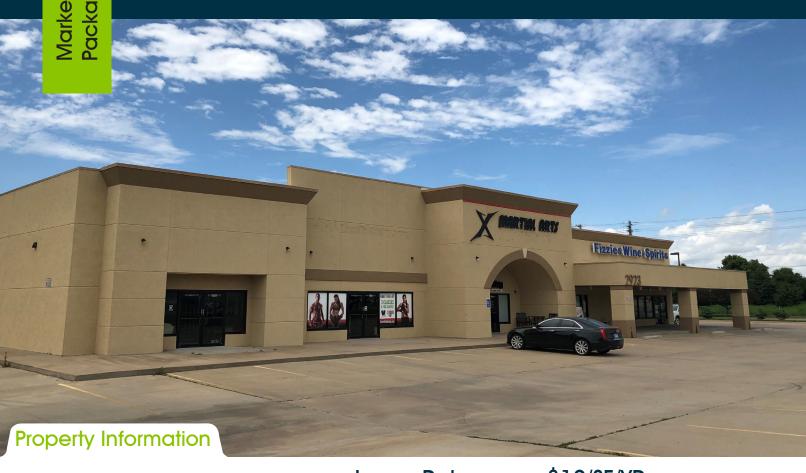

## Prime Northwest Retail 2923 N Tyler Rd Wichita, KS 67205

## **Gym Fit Out** Available

**Contact Information Matt Hiatt** (316) 618 - 1100 mhiatt@insitere.com

Lease Rate: \$12/SF/YR

Space Available: Suite 103 3,000 SF

Suite 101 2,000 SF

Can Combine!

Lease Type: NNN

## Prime Northwest Retail 2923 N Tyler Rd Wichita, KS 67205

Area Neighbors: Maize South High School, Menards, O'Reilly's Auto Parts, Kwik Shop, Sonic, Petland, WSU West Campus, IHOP, Sam's Club, Casey's General Store, Family Video, Reflection Ridge Country Club, Quik trip, Legacy Bank, Estancia Development, and many more!